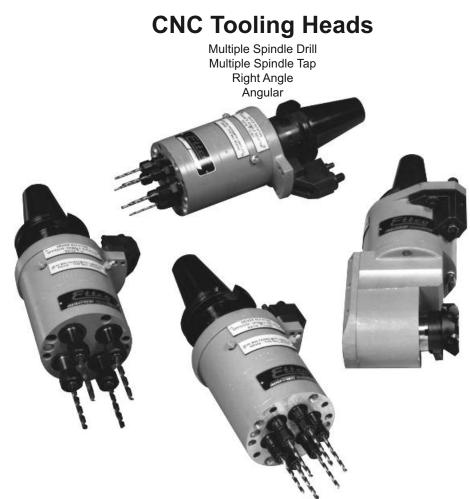

## **Angular Heads**

Faster, more efficient drilling and tapping operations are possible with the complete line of Ettco special purpose drilling and tapping heads. From custom-built fixed-center multiple heads to single-spindle angular and right-angle designs, Ettco adds high productivity to complex drilling and tapping operations of all kinds.

The Ettco 90 degree right angle tool changer head extends the hole production capabilities of your horizontal or vertical machining center. Full 360 degree rotation, 1:1 gear ratio and capacity for 3/8" diameter drills in mild steel are standard with the head photo. Custom designed versions of this style head are available in greater capacities and feature many tooling options.